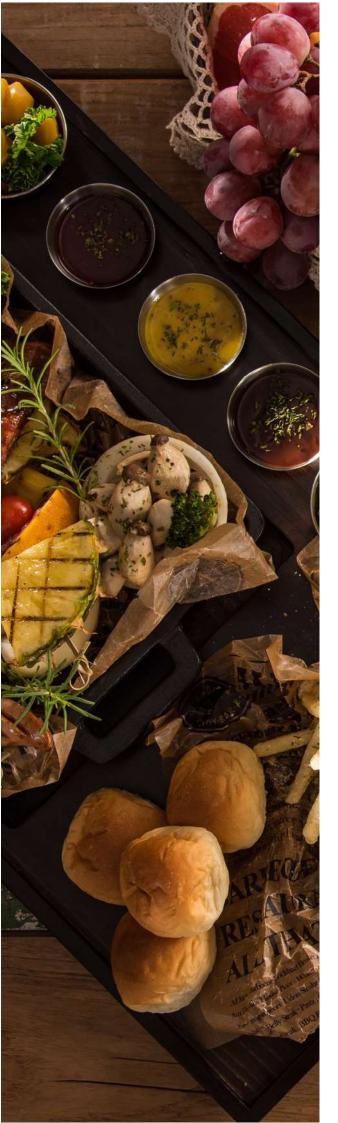

### STUFFING, SAUCES & GRAVY

Homemade sage and onion stuffing, homemade apple sauce & rosemary and red wine gravy.

#### **ROLLS & BREADS**

Selection of rolls, baps and breads which we also incorporate gluten free breads.

## **SELECTION OF SAUCES**

Selections of sauces such as BBQ, mayonnaise, sweet chilli, taco, burger, tomato relish, etc.

#### SALADS

Selection of four salads. Salads usually served are (1) crunchy coleslaw, (2) green salad and leaves, (3) new seasoned potato, mustard grain and chive salad, (4) Mediterranean roasted vegetables pasta salad tossed in a basil pesto and tomato dressing. \*